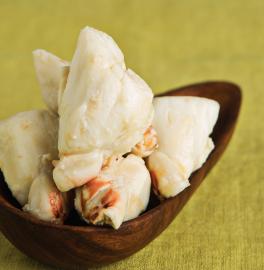

3000 NW 109 Avenue Miami FL 33172 USA Colossal

35-50 WHOLE Lumps per can, Shell-FREE.

PackUPC Code12/1 lb.811238250101

<u>Jumbo</u> Lump

PackUPC Code12/1 lb.811238250200

<u>Regular</u> Lump

Also known as Lump and Backfin, it combines finer pieces of lumps and body meat and maintains "lump" identity.