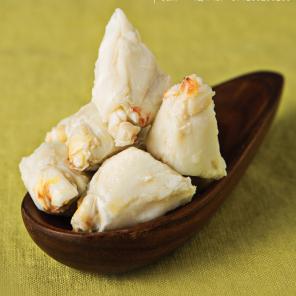

PackUPC Code12/1 lb.811238250606

Claw

**Special** Lump

<u>Super</u> Lump

> Sweet and Firm, Fine shredded pieces of white body meat. (The least expensive of the white 
>  Pack
>  UPC Code
>
>
>  12/1 lb.
>  811238250903